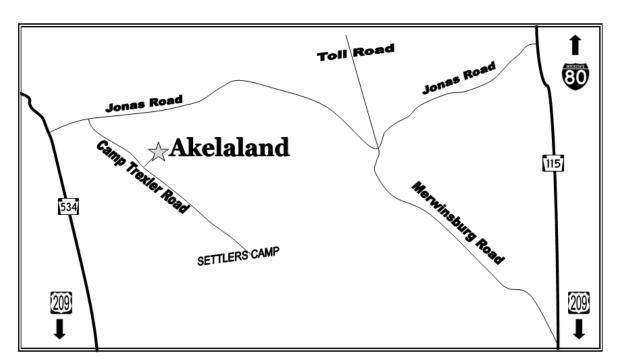

## Akelaland is located at 288 Camp Trexler Road, Kunkletown, PA 18058

Some GPS Units may not be able to interpret our address correctly. If you can enter an intersection, use the intersection of Jonas Road and Camp Trexler Road. If you are using Google maps, you can simply enter "Akelaland."

## From Interstate 80:

Take Route 115 South to the crossroad at Mt. Effort. A CVS and Dunkin' Donuts is on the left. Kresge's Sunoco and a car wash are on the right. At this cross road, turn right onto Jonas Road. Approximately 2-1/2 miles is a 4 way stop. Go through intersection and up the hill. Entrance to Camp is 3 miles on the left.

## From PA Route 209:

Follow 209 north from the Northeast Extension of the Pennsylvania Turnpike to Kresgeville. (Or) Follow 209 South from PA Route 33 through Brodheadsville to Kresgeville. At Kresgeville go West on PA Route 534 for approximately 5 miles. Just past the Jonas Market and Texaco Station is Jonas Road (Jonas Hotel sits at the corner) Turn right. Entrance to camp is 0.2 miles on right.