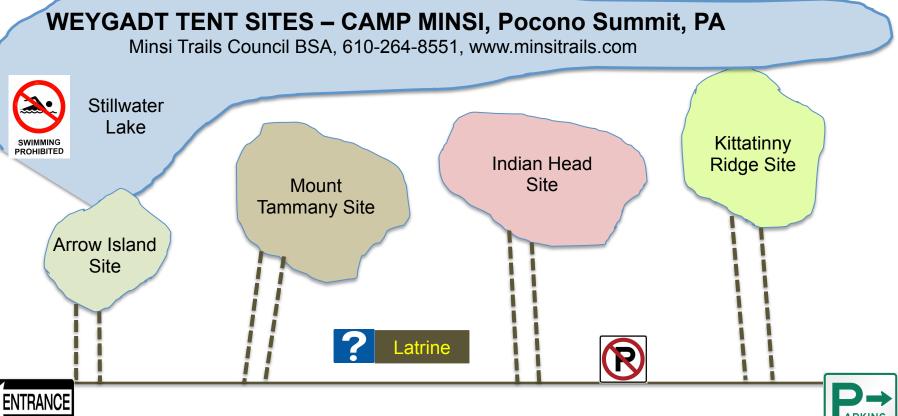

### **Arrow Island**

A small, grass-covered site that fronts on the lake. Good site fishing activity.

## **Mount Tammany**

A large, wooded site with traditional forest floor (no rocks). The Shoreline not conducive to fishing.

## **Indian Head**

A large, wooded site with traditional forest floor (no rocks). The shoreline not conducive to fishing.

# **Kittatinny Ridge**

A medium, wooded site with traditional forest floor (no rocks). A cleared trail leads to shoreline.