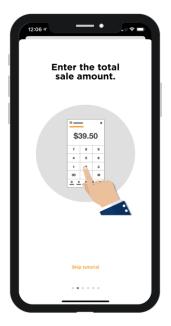

### Prize Order Form Fall Product Sale 2022

| Prize Ordering Website: WWW.kellerprizeprogram.c                                      | com council ID: 502MTC                                                                                                                                                                                                                                                                                                                                                                                                                                                                                                                                                                                                                                                                                                                                                                                                                                                                                                                                                                                                                                                                                                                                                                                                                                                                                                                                                                                                                                                                                                                                                                                                                                                                                                                                                                                                                                                                                                                                                                                                                                                                                                         |
|---------------------------------------------------------------------------------------|--------------------------------------------------------------------------------------------------------------------------------------------------------------------------------------------------------------------------------------------------------------------------------------------------------------------------------------------------------------------------------------------------------------------------------------------------------------------------------------------------------------------------------------------------------------------------------------------------------------------------------------------------------------------------------------------------------------------------------------------------------------------------------------------------------------------------------------------------------------------------------------------------------------------------------------------------------------------------------------------------------------------------------------------------------------------------------------------------------------------------------------------------------------------------------------------------------------------------------------------------------------------------------------------------------------------------------------------------------------------------------------------------------------------------------------------------------------------------------------------------------------------------------------------------------------------------------------------------------------------------------------------------------------------------------------------------------------------------------------------------------------------------------------------------------------------------------------------------------------------------------------------------------------------------------------------------------------------------------------------------------------------------------------------------------------------------------------------------------------------------------|
| Council Name: Minsi Trails Council                                                    | Unit Type: Pack / Troop / Crew / Post Unit #                                                                                                                                                                                                                                                                                                                                                                                                                                                                                                                                                                                                                                                                                                                                                                                                                                                                                                                                                                                                                                                                                                                                                                                                                                                                                                                                                                                                                                                                                                                                                                                                                                                                                                                                                                                                                                                                                                                                                                                                                                                                                   |
| Council Headquarters City: Lehigh Valley, PA                                          | Retail Sales Dollars \$                                                                                                                                                                                                                                                                                                                                                                                                                                                                                                                                                                                                                                                                                                                                                                                                                                                                                                                                                                                                                                                                                                                                                                                                                                                                                                                                                                                                                                                                                                                                                                                                                                                                                                                                                                                                                                                                                                                                                                                                                                                                                                        |
| District Name:                                                                        | # of Socute Selling                                                                                                                                                                                                                                                                                                                                                                                                                                                                                                                                                                                                                                                                                                                                                                                                                                                                                                                                                                                                                                                                                                                                                                                                                                                                                                                                                                                                                                                                                                                                                                                                                                                                                                                                                                                                                                                                                                                                                                                                                                                                                                            |
| Shinning Address                                                                      | Mailing Address (If Different than Shipping Address)                                                                                                                                                                                                                                                                                                                                                                                                                                                                                                                                                                                                                                                                                                                                                                                                                                                                                                                                                                                                                                                                                                                                                                                                                                                                                                                                                                                                                                                                                                                                                                                                                                                                                                                                                                                                                                                                                                                                                                                                                                                                           |
| Shipping Address Name:                                                                | Name:                                                                                                                                                                                                                                                                                                                                                                                                                                                                                                                                                                                                                                                                                                                                                                                                                                                                                                                                                                                                                                                                                                                                                                                                                                                                                                                                                                                                                                                                                                                                                                                                                                                                                                                                                                                                                                                                                                                                                                                                                                                                                                                          |
|                                                                                       |                                                                                                                                                                                                                                                                                                                                                                                                                                                                                                                                                                                                                                                                                                                                                                                                                                                                                                                                                                                                                                                                                                                                                                                                                                                                                                                                                                                                                                                                                                                                                                                                                                                                                                                                                                                                                                                                                                                                                                                                                                                                                                                                |
| Street:                                                                               | Street                                                                                                                                                                                                                                                                                                                                                                                                                                                                                                                                                                                                                                                                                                                                                                                                                                                                                                                                                                                                                                                                                                                                                                                                                                                                                                                                                                                                                                                                                                                                                                                                                                                                                                                                                                                                                                                                                                                                                                                                                                                                                                                         |
| City:State:Zip:                                                                       | City: State: Zip:                                                                                                                                                                                                                                                                                                                                                                                                                                                                                                                                                                                                                                                                                                                                                                                                                                                                                                                                                                                                                                                                                                                                                                                                                                                                                                                                                                                                                                                                                                                                                                                                                                                                                                                                                                                                                                                                                                                                                                                                                                                                                                              |
| Phone:                                                                                | Email:                                                                                                                                                                                                                                                                                                                                                                                                                                                                                                                                                                                                                                                                                                                                                                                                                                                                                                                                                                                                                                                                                                                                                                                                                                                                                                                                                                                                                                                                                                                                                                                                                                                                                                                                                                                                                                                                                                                                                                                                                                                                                                                         |
| Description Tally/Scout Order                                                         | Description Tally/Scout Order                                                                                                                                                                                                                                                                                                                                                                                                                                                                                                                                                                                                                                                                                                                                                                                                                                                                                                                                                                                                                                                                                                                                                                                                                                                                                                                                                                                                                                                                                                                                                                                                                                                                                                                                                                                                                                                                                                                                                                                                                                                                                                  |
| Level 1                                                                               | Level 6 - Sell \$850                                                                                                                                                                                                                                                                                                                                                                                                                                                                                                                                                                                                                                                                                                                                                                                                                                                                                                                                                                                                                                                                                                                                                                                                                                                                                                                                                                                                                                                                                                                                                                                                                                                                                                                                                                                                                                                                                                                                                                                                                                                                                                           |
| 0.1 Popoorn Sale Patoh 0.2 Online Sale Pin                                            | 23 Spiece Stainless Steel Mess Kit 24 Zing Firetek Rooket                                                                                                                                                                                                                                                                                                                                                                                                                                                                                                                                                                                                                                                                                                                                                                                                                                                                                                                                                                                                                                                                                                                                                                                                                                                                                                                                                                                                                                                                                                                                                                                                                                                                                                                                                                                                                                                                                                                                                                                                                                                                      |
| A A Marife of Real Principles                                                         | OF First Committee                                                                                                                                                                                                                                                                                                                                                                                                                                                                                                                                                                                                                                                                                                                                                                                                                                                                                                                                                                                                                                                                                                                                                                                                                                                                                                                                                                                                                                                                                                                                                                                                                                                                                                                                                                                                                                                                                                                                                                                                                                                                                                             |
| 0.4 Top Seller Pin                                                                    | 28 Telescoping Fishing Pole w/ Reel                                                                                                                                                                                                                                                                                                                                                                                                                                                                                                                                                                                                                                                                                                                                                                                                                                                                                                                                                                                                                                                                                                                                                                                                                                                                                                                                                                                                                                                                                                                                                                                                                                                                                                                                                                                                                                                                                                                                                                                                                                                                                            |
|                                                                                       | 27 Grab Bag F                                                                                                                                                                                                                                                                                                                                                                                                                                                                                                                                                                                                                                                                                                                                                                                                                                                                                                                                                                                                                                                                                                                                                                                                                                                                                                                                                                                                                                                                                                                                                                                                                                                                                                                                                                                                                                                                                                                                                                                                                                                                                                                  |
| \$850 Bonus Club<br>0.5 LEGO Disney Elsa and the Nokk's loe Stable                    | Level 7 - Sell \$850                                                                                                                                                                                                                                                                                                                                                                                                                                                                                                                                                                                                                                                                                                                                                                                                                                                                                                                                                                                                                                                                                                                                                                                                                                                                                                                                                                                                                                                                                                                                                                                                                                                                                                                                                                                                                                                                                                                                                                                                                                                                                                           |
| 6.6 Suban Model Prinks Cohes GT Car                                                   | 99 HEVRIIG Vay Ambuch Stellag                                                                                                                                                                                                                                                                                                                                                                                                                                                                                                                                                                                                                                                                                                                                                                                                                                                                                                                                                                                                                                                                                                                                                                                                                                                                                                                                                                                                                                                                                                                                                                                                                                                                                                                                                                                                                                                                                                                                                                                                                                                                                                  |
| 0.7 Hanging Hammook w/ Hardware - Black                                               | 29 128 Piece Tool Set w/ LED Flashlight & Case                                                                                                                                                                                                                                                                                                                                                                                                                                                                                                                                                                                                                                                                                                                                                                                                                                                                                                                                                                                                                                                                                                                                                                                                                                                                                                                                                                                                                                                                                                                                                                                                                                                                                                                                                                                                                                                                                                                                                                                                                                                                                 |
|                                                                                       | So Zing Associad Bowe                                                                                                                                                                                                                                                                                                                                                                                                                                                                                                                                                                                                                                                                                                                                                                                                                                                                                                                                                                                                                                                                                                                                                                                                                                                                                                                                                                                                                                                                                                                                                                                                                                                                                                                                                                                                                                                                                                                                                                                                                                                                                                          |
| Level 2 - Sell #190<br>1 Fire Starter                                                 | 31 2-Person Waterproof Tent<br>32 Grab Bag G                                                                                                                                                                                                                                                                                                                                                                                                                                                                                                                                                                                                                                                                                                                                                                                                                                                                                                                                                                                                                                                                                                                                                                                                                                                                                                                                                                                                                                                                                                                                                                                                                                                                                                                                                                                                                                                                                                                                                                                                                                                                                   |
| A Dec 4 District Terry                                                                | 32 Grab Bag G                                                                                                                                                                                                                                                                                                                                                                                                                                                                                                                                                                                                                                                                                                                                                                                                                                                                                                                                                                                                                                                                                                                                                                                                                                                                                                                                                                                                                                                                                                                                                                                                                                                                                                                                                                                                                                                                                                                                                                                                                                                                                                                  |
| 3 Compace Thermometer Whictle                                                         | Level 8 - Sell \$1,260                                                                                                                                                                                                                                                                                                                                                                                                                                                                                                                                                                                                                                                                                                                                                                                                                                                                                                                                                                                                                                                                                                                                                                                                                                                                                                                                                                                                                                                                                                                                                                                                                                                                                                                                                                                                                                                                                                                                                                                                                                                                                                         |
| 4 Pop Up Phone Stand/Holder                                                           | 33 LEGO Speed Champions Acton Martin                                                                                                                                                                                                                                                                                                                                                                                                                                                                                                                                                                                                                                                                                                                                                                                                                                                                                                                                                                                                                                                                                                                                                                                                                                                                                                                                                                                                                                                                                                                                                                                                                                                                                                                                                                                                                                                                                                                                                                                                                                                                                           |
| 6 Survival Band w/ Fire Starter, Compass,                                             | 34 HEXBUG VEX RC Black Widow                                                                                                                                                                                                                                                                                                                                                                                                                                                                                                                                                                                                                                                                                                                                                                                                                                                                                                                                                                                                                                                                                                                                                                                                                                                                                                                                                                                                                                                                                                                                                                                                                                                                                                                                                                                                                                                                                                                                                                                                                                                                                                   |
| Whictie<br>g Cinoh Baokpaok w/ BSA® Branding -                                        | 35 Camping Light w/ Speaker                                                                                                                                                                                                                                                                                                                                                                                                                                                                                                                                                                                                                                                                                                                                                                                                                                                                                                                                                                                                                                                                                                                                                                                                                                                                                                                                                                                                                                                                                                                                                                                                                                                                                                                                                                                                                                                                                                                                                                                                                                                                                                    |
| Accorded Colors                                                                       | Level 9 - Sell \$1,860                                                                                                                                                                                                                                                                                                                                                                                                                                                                                                                                                                                                                                                                                                                                                                                                                                                                                                                                                                                                                                                                                                                                                                                                                                                                                                                                                                                                                                                                                                                                                                                                                                                                                                                                                                                                                                                                                                                                                                                                                                                                                                         |
| 7 Single Look Blade Knife                                                             | 50 North Face Groundwork Dackmank                                                                                                                                                                                                                                                                                                                                                                                                                                                                                                                                                                                                                                                                                                                                                                                                                                                                                                                                                                                                                                                                                                                                                                                                                                                                                                                                                                                                                                                                                                                                                                                                                                                                                                                                                                                                                                                                                                                                                                                                                                                                                              |
| 8 Color Changing Watch/Pedometer -                                                    | 37 HEXBUG HEXMODS Pro Series Elife                                                                                                                                                                                                                                                                                                                                                                                                                                                                                                                                                                                                                                                                                                                                                                                                                                                                                                                                                                                                                                                                                                                                                                                                                                                                                                                                                                                                                                                                                                                                                                                                                                                                                                                                                                                                                                                                                                                                                                                                                                                                                             |
| Blue/White                                                                            | 38 LEGO Harry Potter Hogwarts Magloal Trunk                                                                                                                                                                                                                                                                                                                                                                                                                                                                                                                                                                                                                                                                                                                                                                                                                                                                                                                                                                                                                                                                                                                                                                                                                                                                                                                                                                                                                                                                                                                                                                                                                                                                                                                                                                                                                                                                                                                                                                                                                                                                                    |
| Level 3 - Sell \$260                                                                  | Level 10 - Sell \$2.160                                                                                                                                                                                                                                                                                                                                                                                                                                                                                                                                                                                                                                                                                                                                                                                                                                                                                                                                                                                                                                                                                                                                                                                                                                                                                                                                                                                                                                                                                                                                                                                                                                                                                                                                                                                                                                                                                                                                                                                                                                                                                                        |
| 8 Dry Bag - 6 litter - w/ BSA® Branding - Black                                       | and the second s |
| 10 Wahoha Ely Piec 8" Silloone Elying Dico                                            | 40 Skull Candy Indy Evo True Wireless                                                                                                                                                                                                                                                                                                                                                                                                                                                                                                                                                                                                                                                                                                                                                                                                                                                                                                                                                                                                                                                                                                                                                                                                                                                                                                                                                                                                                                                                                                                                                                                                                                                                                                                                                                                                                                                                                                                                                                                                                                                                                          |
| 11 Knite/Fondspoon Compo W/ Bottle Opener                                             | Bluetooth Earbuds                                                                                                                                                                                                                                                                                                                                                                                                                                                                                                                                                                                                                                                                                                                                                                                                                                                                                                                                                                                                                                                                                                                                                                                                                                                                                                                                                                                                                                                                                                                                                                                                                                                                                                                                                                                                                                                                                                                                                                                                                                                                                                              |
| 12 6" Stuffle w/ BSA® Branding - Liama                                                | 41 Foldable Drone                                                                                                                                                                                                                                                                                                                                                                                                                                                                                                                                                                                                                                                                                                                                                                                                                                                                                                                                                                                                                                                                                                                                                                                                                                                                                                                                                                                                                                                                                                                                                                                                                                                                                                                                                                                                                                                                                                                                                                                                                                                                                                              |
| Level 4 - Sell \$350                                                                  | Level 11 - Sell \$3,000                                                                                                                                                                                                                                                                                                                                                                                                                                                                                                                                                                                                                                                                                                                                                                                                                                                                                                                                                                                                                                                                                                                                                                                                                                                                                                                                                                                                                                                                                                                                                                                                                                                                                                                                                                                                                                                                                                                                                                                                                                                                                                        |
| 13 Zing Air Zooperball                                                                | 42 Swiss Army Cyber Tool M                                                                                                                                                                                                                                                                                                                                                                                                                                                                                                                                                                                                                                                                                                                                                                                                                                                                                                                                                                                                                                                                                                                                                                                                                                                                                                                                                                                                                                                                                                                                                                                                                                                                                                                                                                                                                                                                                                                                                                                                                                                                                                     |
| 14 Mioro Dome Terrarium - Fred the Flytrap                                            | 43 HEXBUG Arena Max w/ 2 Bots                                                                                                                                                                                                                                                                                                                                                                                                                                                                                                                                                                                                                                                                                                                                                                                                                                                                                                                                                                                                                                                                                                                                                                                                                                                                                                                                                                                                                                                                                                                                                                                                                                                                                                                                                                                                                                                                                                                                                                                                                                                                                                  |
| 16 Rosewood Multi Tool w/ Case                                                        | 44 Coleman 4-Person Tent                                                                                                                                                                                                                                                                                                                                                                                                                                                                                                                                                                                                                                                                                                                                                                                                                                                                                                                                                                                                                                                                                                                                                                                                                                                                                                                                                                                                                                                                                                                                                                                                                                                                                                                                                                                                                                                                                                                                                                                                                                                                                                       |
| 18 Indoor Squishy Sticky Baseball (2-pack) w/<br>BSAS Branding & Target               | Level 12 - 2ell \$4 000                                                                                                                                                                                                                                                                                                                                                                                                                                                                                                                                                                                                                                                                                                                                                                                                                                                                                                                                                                                                                                                                                                                                                                                                                                                                                                                                                                                                                                                                                                                                                                                                                                                                                                                                                                                                                                                                                                                                                                                                                                                                                                        |
| 17 Grab Bag D                                                                         | Level 12 - Sell \$4,000<br>45 Adventure Camp Package                                                                                                                                                                                                                                                                                                                                                                                                                                                                                                                                                                                                                                                                                                                                                                                                                                                                                                                                                                                                                                                                                                                                                                                                                                                                                                                                                                                                                                                                                                                                                                                                                                                                                                                                                                                                                                                                                                                                                                                                                                                                           |
|                                                                                       | 48 Darf Zone MK3                                                                                                                                                                                                                                                                                                                                                                                                                                                                                                                                                                                                                                                                                                                                                                                                                                                                                                                                                                                                                                                                                                                                                                                                                                                                                                                                                                                                                                                                                                                                                                                                                                                                                                                                                                                                                                                                                                                                                                                                                                                                                                               |
| Level 5 - Sell \$460                                                                  | 47 LEGO Star Ware Millennium Falcon                                                                                                                                                                                                                                                                                                                                                                                                                                                                                                                                                                                                                                                                                                                                                                                                                                                                                                                                                                                                                                                                                                                                                                                                                                                                                                                                                                                                                                                                                                                                                                                                                                                                                                                                                                                                                                                                                                                                                                                                                                                                                            |
| 18 Plus Plus Saturn V Rooket                                                          |                                                                                                                                                                                                                                                                                                                                                                                                                                                                                                                                                                                                                                                                                                                                                                                                                                                                                                                                                                                                                                                                                                                                                                                                                                                                                                                                                                                                                                                                                                                                                                                                                                                                                                                                                                                                                                                                                                                                                                                                                                                                                                                                |
| 18 4" Rosewood Knife w/Case & B&A® Branding<br>20 USB Rechargeable Headlamp w/ Motion | Level 13 - Sell \$5.000<br>48 LEGO Technic 4X4 Mercedes-Benz Zetros                                                                                                                                                                                                                                                                                                                                                                                                                                                                                                                                                                                                                                                                                                                                                                                                                                                                                                                                                                                                                                                                                                                                                                                                                                                                                                                                                                                                                                                                                                                                                                                                                                                                                                                                                                                                                                                                                                                                                                                                                                                            |
| Activation                                                                            | Trial Truok                                                                                                                                                                                                                                                                                                                                                                                                                                                                                                                                                                                                                                                                                                                                                                                                                                                                                                                                                                                                                                                                                                                                                                                                                                                                                                                                                                                                                                                                                                                                                                                                                                                                                                                                                                                                                                                                                                                                                                                                                                                                                                                    |
| 21 HEXBUG Nature Bables - Snow Leopard                                                | 48 Carrera Evolution Supercars                                                                                                                                                                                                                                                                                                                                                                                                                                                                                                                                                                                                                                                                                                                                                                                                                                                                                                                                                                                                                                                                                                                                                                                                                                                                                                                                                                                                                                                                                                                                                                                                                                                                                                                                                                                                                                                                                                                                                                                                                                                                                                 |
| 22 Grab Bag E                                                                         | 60 Leatherman Mut                                                                                                                                                                                                                                                                                                                                                                                                                                                                                                                                                                                                                                                                                                                                                                                                                                                                                                                                                                                                                                                                                                                                                                                                                                                                                                                                                                                                                                                                                                                                                                                                                                                                                                                                                                                                                                                                                                                                                                                                                                                                                                              |

## **ADDITIONAL PRIZE OPPORTUNITIES**