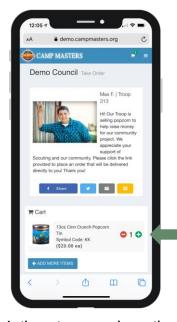

### Online Order Sales (35%)

- Since the overall product is ordered and paid for by the purchaser online, the Scout or Unit does not need to collect money or worry about the delivery of product. All online sales are paid for by the purchaser and shipped directly to the purchaser.
- For a Scout to receive commission credit, the online purchaser must enter the Scout KeyCode or Search for a Scout by Name, Unit, or City.
- All online sale commissions are recieived and disbursed by Council.
   Following the end of each month, Camp Masters will send a commission check to Council. Council will then credit the unit account each online sale commission. As example, John Scout's commission portion of his online sales equaled \$25. \$25 will be added to the Unit Account at Council, along with denotation of John's name.
- It will be the responsibility of the Unit to disburse the commission back to the Scout. Council will not write a check to the unit or family.