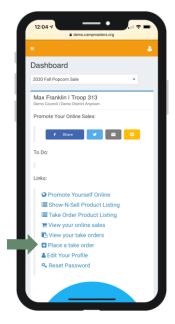

your Unit, you are responsible for your account. Use your information for the majority of the fields on this page.

The Boy Scouts of American National Council does not permit any regional or local councils, troops, packs, or units to use the National Council's Tax Identification Number (TIN) when applying for a merchant processing account.

Units should not use the Social Security Number of an adult leader, if they do, the IRS will attribute all banking transactions, unit purchases, etc., to that leader as an individual and they will be solely responsible for any tax related burden. Total transactions under \$20,000 do not trigger a 1099 however.

# TAKE ORDERS ON THE GO

#### **SCOUTS, PARENTS & LEADERS**

Follow these instructions to easily take orders and payment on your smartphone.



Click "Place a Take Order" from the dashboard



This will take you to the products page.



Scroll down to find the requested product. Then click "Order" to add the item to the shopping cart.



A confirmation window will appear. You can either go to cart or continue adding items.



In the cart, you can change the quantity of the product if needed.



Complete the customer information.



# TAKE ORDERS ON THE GO

### **SCOUTS, PARENTS & LEADERS**

Follow these instructions to easily take orders and payment on your smartphone.



Return to your home screen and open the PayAnywhere app.



Enter the total charge.



Insert or swipe the credit card depending on your reader type..



Offer the customer a SMS text or email reciept.



When you receive payment confirmation, return to CAMP MA