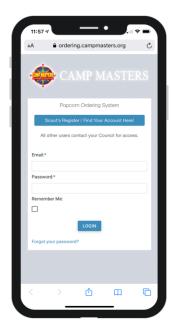

P MASTERS to their phones.
- **7. Sharing is Caring.** Explain how they can share their CAMP MASTERS profile link with friends, family and through social media.
- **8. Cover What's Critical.** Spend some time explaining the different ways to sell, key dates for the program and Show & Sell locations.
- **9. Focus on the Goal**. Motivate Scouts to take on the Unit Scout goal and to pick an awesome prize as part of their goal!
- **10.** Create a Memory. End the night with a fun and memorable event. Scouts love to be part of the action. And they always love a good pie to the face of their Unit Leader!











# **CAMP MASTERS APP**

### **SCOUTS, PARENTS & LEADERS**

Follow these instructions to easily create a CAMP MASTERS app icon on your smartphone.



**Open Safari** Chrome on Android



Go to ordering.Camp Masters.com/Account/Login



Enter your login and click "Remember Me" then Login

Once on your dashboard, click the menu button (circled icon above)

(3 dots in upper right on Android)



Select "Add to Home Screen"



Then click "Add"



Ready to sell? Click the icon!



## **ACCEPTING CREDIT CARDS**

CAMP MASTERS has partnered with PayAnywhere to provide accounts and free readers to all Units. Just go to: payanywhere.com/Camp Masters













- FREE app and FREE card readers
- Multiple device and multiple user ready
- No hidden fees....No monthly minimum fees, no setup fees, and no cancellation fees
- 2.69% per swipe transaction fee; 3.49% + \$0.19 for keyed transactions
- Transaction fees removed from deposits automatically
- Funds within 24 hours of processed