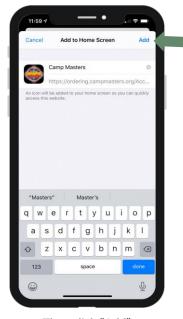

### Step - 1 "Unit Commitments & Unit Kernel Contact Info Updates"

- Early June 2022 An email was sent to all 2021 Unit Popcorn Kernels to update contact info and commit to the 2022 Popcorn Campaign. If no longer the Kernel, forward info to the Committee Chair of the Unit. This is a critical step in the process knowing who will handle the unit popcorn management. Recognize, if you have established an account the previous year, all the info will pull through to the current year.
- If no email was received to update unit commitment and info, email Teresa at <a href="teresa.smith@scouting.org">teresa.smith@scouting.org</a> with your name, unit #, District & best phone number to reach you. A direct link will be sent.
- The Kernel establishes the Unit Account, updates contact info, and adds all the scouts with emails. Setting
  up Scout accounts and sending them an email to log in and create an account is critical for the APP sales
  and online sales.

#### **Online Orders**

Scouts can sell online June 1, 2022 through December 6, 2022

\*\*SPECIAL NOTE – Unit leaders no longer need to have different emails if they are Kernels for both a Pack & a Troop (for example). \*\*However, Scouts still need a unique email address. They can't share an email with a leader or another scout, unless only one account is set up for siblings in the same unit.