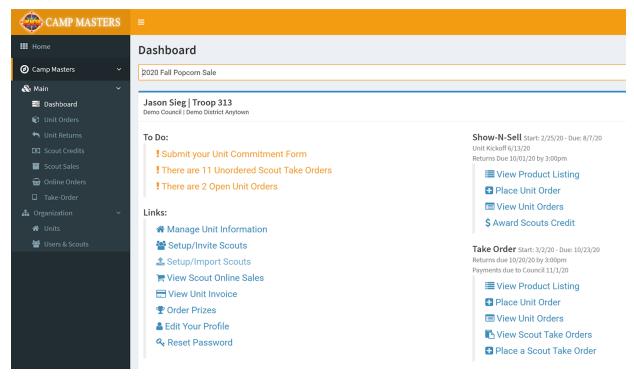

### Step - 1 "Unit Commitments & Unit Kernel Contact Info Updates"

- Early June 2022 An email was sent to all 2021 Unit Popcorn Kernels to update contact info and commit to the 2022 Popcorn Campaign. If no longer the Kernel, forward info to the Committee Chair of the Unit. This is a critical step in the process knowing who will handle the unit popcorn management. Recognize, if you have established an account the previous year, all the info will pull through to the current year.
- If no email was received to update unit commitment and info, email Teresa at <a href="teresa.smith@scouting.org">teresa.smith@scouting.org</a> with your name, unit #, District & best phone number to reach you. A direct link will be sent.
- The Kernel establishes the Unit Account, updates contact info, and adds all the scouts with emails. Setting
  up Scout accounts and sending them an email to log in and create an account is critical for the APP sales
  and online sales.