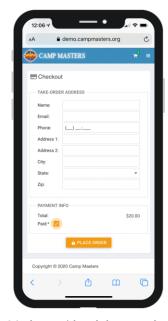

#### **Online Orders**

Scouts can sell online June 1, 2022 through December 6, 2022

\*\*SPECIAL NOTE – Unit leaders no longer need to have different emails if they are Kernels for both a Pack & a Troop (for example). \*\*However, Scouts still need a unique email address. They can't share an email with a leader or another scout, unless only one account is set up for siblings in the same unit.

### Online Order Sales (35%)

- Since the overall product is ordered and paid for by the purchaser online, the Scout or Unit does not need to collect money or worry about the delivery of product. All online sales are paid for by the purchaser and shipped directly to the purchaser.
- For a Scout to receive commission credit, the online purchaser must enter the Scout KeyCode or Search for a Scout by Name, Unit, or City.
- All online sale commissions are recieived and disbursed by Council.
   Following the end of each month, Camp Masters will send a commission check to Council. Council will then credit the unit account each online sale commission. As example, John Scout's commission portion of his online sales equaled \$25. \$25 will be added to the Unit Account at Council, along with denotation of John's name.
- It will be the responsibility of the Unit to disburse the commission back to the Scout. Council will not write a check to the unit or family.