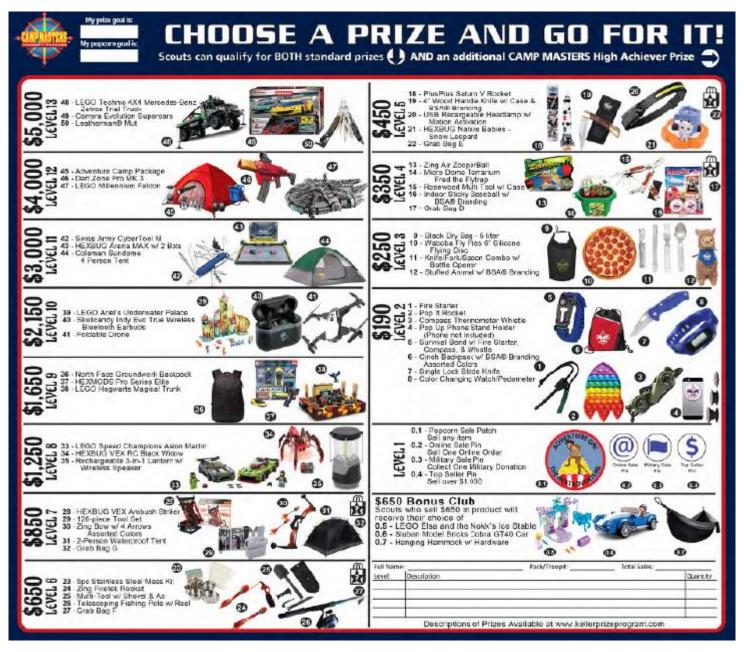

## **PRIZES & REWARDS**

Downloads available at minsitrails.org/popcorn

#### **Guidelines to Select Prizes**

- 1. Prizes earned based on the individual sales. No combining of sales with other Scouts.
- 2. Sell any item receive the Popcorn Sale Patch.
- 3. Sell \$190 & select your choice of prize at the \$190 level.
- 4. Sell \$250 or more & select a prize from the level you achieve or select prizes from the lower levels that do not exceed the prize level achieved. (see Choose a Prize guide for an example).
- 5. Parent's permission required and a Whittling Chip or Totin' Chip to order a knife.
- 6. If a prize is no longer available a substitute of equal or greater value will be shipped.
- 7. Turn in your prize order with your popcorn order.

# **UNIT PRIZE WORKSHEET**

Use below sheet to track your needs. All prizes are ordered through your Unit Dashboard on the Camp Masters ordering APP.