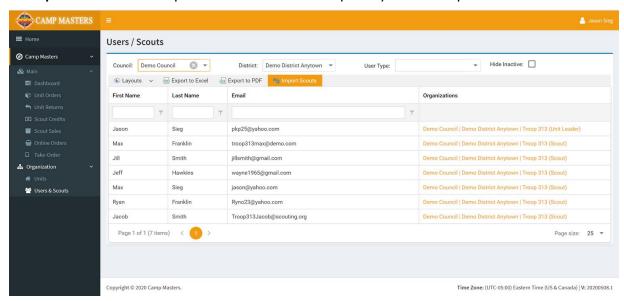

### Step - 1 "Unit Commitments & Unit Kernel Contact Info Updates"

- Early June 2022 An email was sent to all 2021 Unit Popcorn Kernels to update contact info and commit to the 2022 Popcorn Campaign. If no longer the Kernel, forward info to the Committee Chair of the Unit. This is a critical step in the process knowing who will handle the unit popcorn management. Recognize, if you have established an account the previous year, all the info will pull through to the current year.
- If no email was received to update unit commitment and info, email Teresa at <a href="teresa.smith@scouting.org">teresa.smith@scouting.org</a> with your name, unit #, District & best phone number to reach you. A direct link will be sent.
- The Kernel establishes the Unit Account, updates contact info, and adds all the scouts with emails. Setting
  up Scout accounts and sending them an email to log in and create an account is critical for the APP sales
  and online sales.