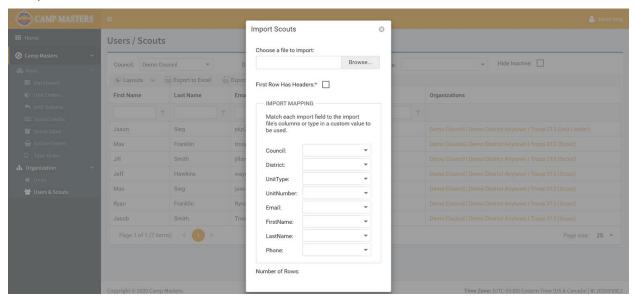

### Step - 1 "Unit Commitments & Unit Kernel Contact Info Updates"

- Early June 2022 An email was sent to all 2021 Unit Popcorn Kernels to update contact info and commit to the 2022 Popcorn Campaign. If no longer the Kernel, forward info to the Committee Chair of the Unit. This is a critical step in the process knowing who will handle the unit popcorn management. Recognize, if you have established an account the previous year, all the info will pull through to the current year.
- If no email was received to update unit commitment and info, email Teresa at <a href="teresa.smith@scouting.org">teresa.smith@scouting.org</a> with your name, unit #, District & best phone number to reach you. A direct link will be sent.
- The Kernel establishes the Unit Account, updates contact info, and adds all the scouts with emails. Setting
  up Scout accounts and sending them an email to log in and create an account is critical for the APP sales
  and online sales.