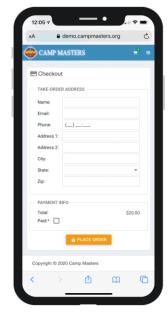

### **Unit Payments**

Unit payments can be made by approved Unit Account charge, unit check, Unit debit card or cash.

Make checks payable to "Minsi Trails Council" \*\*Personal credit card maximum charge is \$500

If mailing payment, send to: Minsi Trails Council, Attn: Popcorn, PO Box 20624, Lehigh Valley, PA 18002