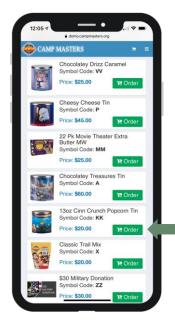

# **2022 TAKE ORDER PRODUCTS**

| <u>Product</u>                                | Available For    | Retail Price |
|-----------------------------------------------|------------------|--------------|
| 6pk Butter Microwave                          | Unit Take Orders | \$10.00      |
| Caramel Popcorn Bag                           | Unit Take Orders | \$10.00      |
| Purple Popping Corn Jar                       | Unit Take Orders | \$15.00      |
| 12 pk Sweet & Salty Kettle Corn Microwave     | Unit Take Orders | \$20.00      |
| 12oz Honey Roasted Peanuts                    | Unit Take Orders | \$20.00      |
| 14 pk Extra Btr Roasted Summer Corn Microwave | Unit Take Orders | \$20.00      |
| 12oz Salted Jumbo Cashews                     | Unit Take Orders | \$25.00      |
| Classic Trail Mix                             | Unit Take Orders | \$25.00      |
| Supreme Caramel w/Alm, Pec, & Cashews Tin     | Unit Take Orders | \$25.00      |
| 22 pk Movie Theater Extra Butter Microwave    | Unit Take Orders | \$30.00      |
| Chocolatey Drizzled Caramel Tin               | Unit Take Orders | \$30.00      |
| \$30 Military Donation                        | Unit Take Orders | \$30.00      |
| 3 Way Cheesy Cheese Tin                       | Unit Take Orders | \$40.00      |
| Tasty Trio Tin                                | Unit Take Orders | \$60.00      |