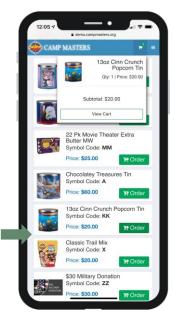

# **2022 TAKE ORDER PRODUCTS**

| <u>Product</u>                                | Available For    | Retail Price |
|-----------------------------------------------|------------------|--------------|
| 6pk Butter Microwave                          | Unit Take Orders | \$10.00      |
| Caramel Popcorn Bag                           | Unit Take Orders | \$10.00      |
| Purple Popping Corn Jar                       | Unit Take Orders | \$15.00      |
| 12 pk Sweet & Salty Kettle Corn Microwave     | Unit Take Orders | \$20.00      |
| 12oz Honey Roasted Peanuts                    | Unit Take Orders | \$20.00      |
| 14 pk Extra Btr Roasted Summer Corn Microwave | Unit Take Orders | \$20.00      |
| 12oz Salted Jumbo Cashews                     | Unit Take Orders | \$25.00      |
| Classic Trail Mix                             | Unit Take Orders | \$25.00      |
| Supreme Caramel w/Alm, Pec, & Cashews Tin     | Unit Take Orders | \$25.00      |
| 22 pk Movie Theater Extra Butter Microwave    | Unit Take Orders | \$30.00      |
| Chocolatey Drizzled Caramel Tin               | Unit Take Orders | \$30.00      |
| \$30 Military Donation                        | Unit Take Orders | \$30.00      |
| 3 Way Cheesy Cheese Tin                       | Unit Take Orders | \$40.00      |
| Tasty Trio Tin                                | Unit Take Orders | \$60.00      |