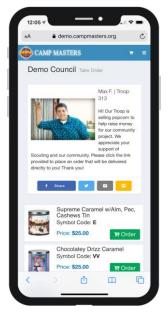

Use your information for the majority of the fields on this page.

The Boy Scouts of American National Council does not permit any regional or local councils, troops, packs, or units to use the National Council's Tax Identification Number (TIN) when applying for a merchant processing account.

Units should not use the Social Security Number of an adult leader, if they do, the IRS will attribute all banking transactions, unit purchases, etc., to that leader as an individual and they will be solely responsible for any tax related burden. Total transactions under \$20,000 do not trigger a 1099 however.

# TAKE ORDERS ON THE GO

#### **SCOUTS, PARENTS & LEADERS**

Follow these instructions to easily take orders and payment on your smartphone.



Click "Place a Take Order" from the dashboard



This will take you to the products page.



Scroll down to find the requested product. Then click "Order" to add the item to the shopping cart.



A confirmation window will appear. You can either go to cart or continue adding items.



In the cart, you can change the quantity of the product if needed.



Complete the customer information.



# TAKE ORDERS ON THE GO

### **SCOUTS, PARENTS & LEADERS**

Follow these instructions to easily take orders and payment on your smartphone.



Return to your home screen and open the PayAnywhere app.



Enter the total charge.



Insert or swipe the credit card depending on your reader type..



Offer the customer a SMS text or email reciept.



When you receive payment confirmation, return to CAMP MASTERS window.



Mark as paid and then tap the "P