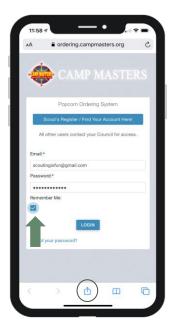

### Step - 1 "Unit Commitments & Unit Kernel Contact Info Updates"

- Early June 2022 An email was sent to all 2021 Unit Popcorn Kernels to update contact info and commit to the 2022 Popcorn Campaign. If no longer the Kernel, forward info to the Committee Chair of the Unit. This is a critical step in the process knowing who will handle the unit popcorn management. Recognize, if you have established an account the previous year, all the info will pull through to the current year.
- If no email was received to update unit commitment and info, email Teresa at <a href="teresa.smith@scouting.org">teresa.smith@scouting.org</a> with your name, unit #, District & best phone number to reach you. A direct link will be sent.
- The Kernel establishes the Unit Account, updates contact info, and adds all the scouts with emails. Setting
  up Scout accounts and sending them an email to log in and create an account is critical for the APP sales
  and online sales.

#### **Online Orders**

Scouts can sell online June 1, 2022 through December 6, 2022

\*\*SPECIAL NOTE – Unit leaders no longer need to have different emails if they are Kernels for both a Pack & a Troop (for example). \*\*However, Scouts still need a unique email address. They can't share an email with a leader or another scout, unless only one account is set up for siblings in the same unit.