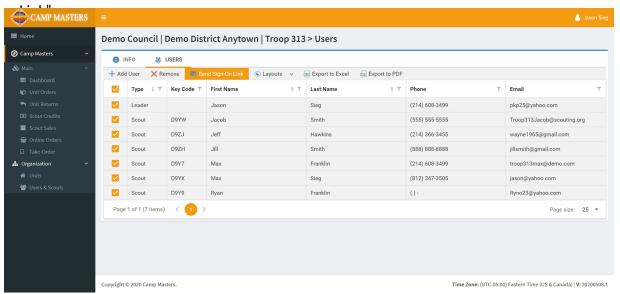

### Step - 1 "Unit Commitments & Unit Kernel Contact Info Updates"

- Early June 2022 An email was sent to all 2021 Unit Popcorn Kernels to update contact info and commit to the 2022 Popcorn Campaign. If no longer the Kernel, forward info to the Committee Chair of the Unit. This is a critical step in the process knowing who will handle the unit popcorn management. Recognize, if you have established an account the previous year, all the info will pull through to the current year.
- If no email was received to update unit commitment and info, email Teresa at <a href="teresa.smith@scouting.org">teresa.smith@scouting.org</a> with your name, unit #, District & best phone number to reach you. A direct link will be sent.
- The Kernel establishes the Unit Account, updates contact info, and adds all the scouts with emails. Setting
  up Scout accounts and sending them an email to log in and create an account is critical for the APP sales
  and online sales.