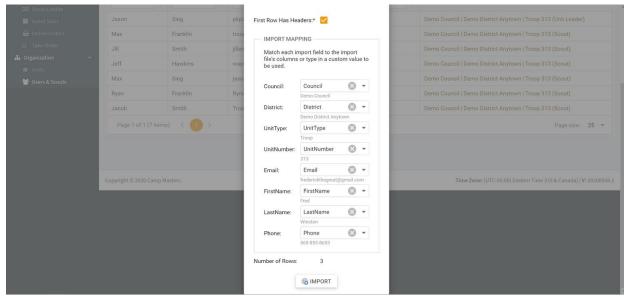

### Step - 1 "Unit Commitments & Unit Kernel Contact Info Updates"

- Early June 2022 An email was sent to all 2021 Unit Popcorn Kernels to update contact info and commit to the 2022 Popcorn Campaign. If no longer the Kernel, forward info to the Committee Chair of the Unit. This is a critical step in the process knowing who will handle the unit popcorn management. Recognize, if you have established an account the previous year, all the info will pull through to the current year.
- If no email was received to update unit commitment and info, email Teresa at <a href="teresa.smith@scouting.org">teresa.smith@scouting.org</a> with your name, unit #, District & best phone number to reach you. A direct link will be sent.
- The Kernel establishes the Unit Account, updates contact info, and adds all the scouts with emails. Setting
  up Scout accounts and sending them an email to log in and create an account is critical for the APP sales
  and online sales.