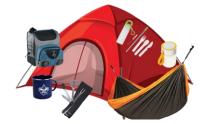

#### **Guidelines to Select Prizes**

- 1. Prizes earned based on the individual sales. No combining of sales with other Scouts.
- 2. Sell any item receive the Popcorn Sale Patch.
- 3. Sell \$190 & select your choice of prize at the \$190 level.
- 4. Sell \$250 or more & select a prize from the level you achieve or select prizes from the lower levels that do not exceed the prize level achieved. (see Choose a Prize guide for an example).
- 5. Parent's permission required and a Whittling Chip or Totin' Chip to order a knife.
- 6. If a prize is no longer available a substitute of equal or greater value will be shipped.
- 7. Turn in your prize order with your popcorn order.

# **UNIT PRIZE WORKSHEET**

Use below sheet to track your needs. All prizes are ordered through your Unit Dashboard on the Camp Masters ordering APP.